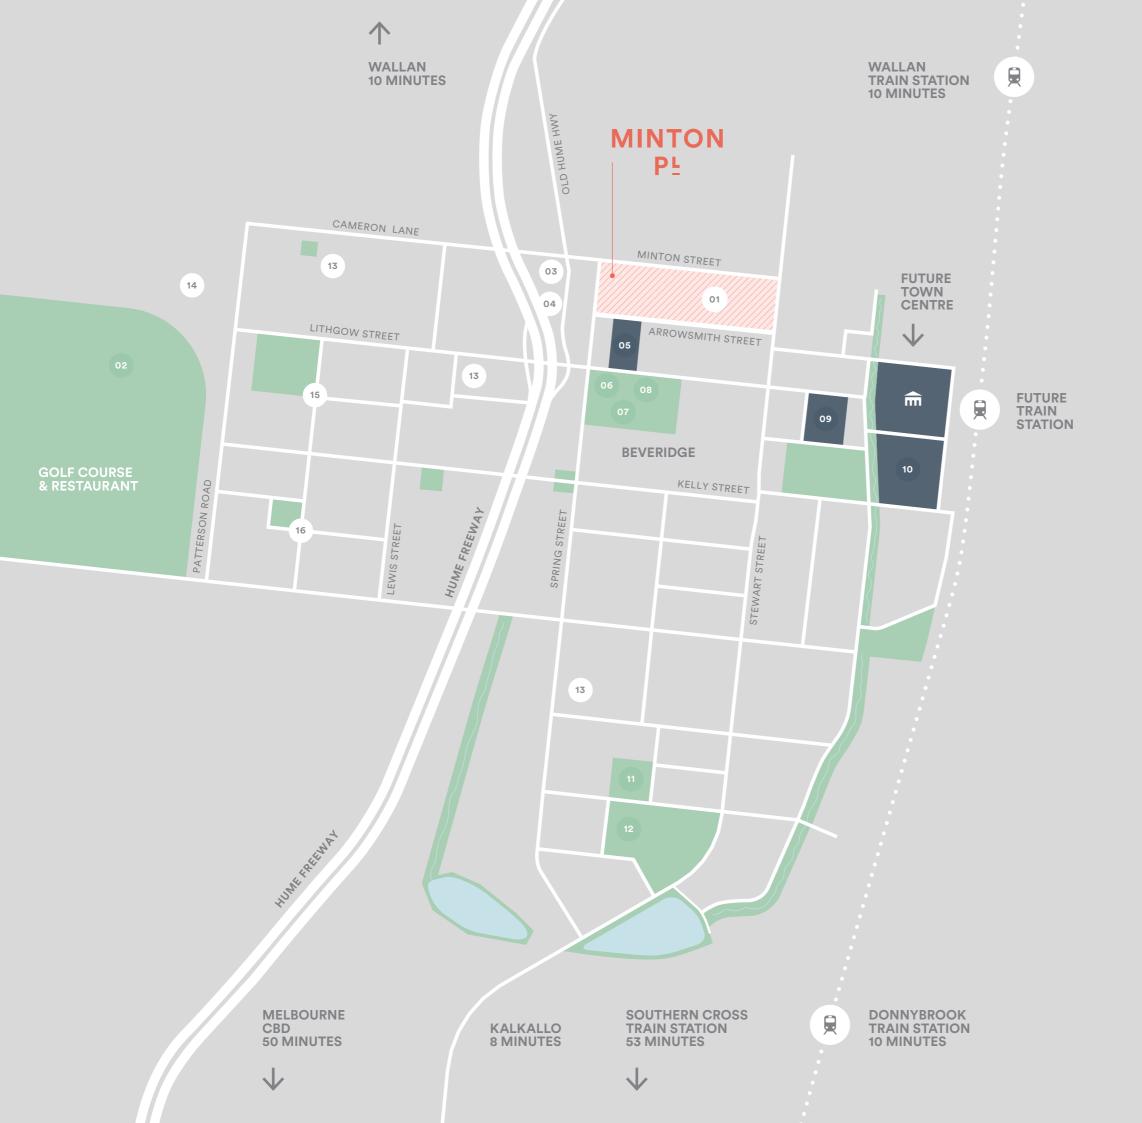

## A PLACE THAT HAS IT ALL

- 01 Minton Place Sales Office
- 02 Golf Course & Restaurant
- 03 Hunters Tryst Tavern
- 04 Post Office
- 05 Beveridge Primary School
- 06 Beveridge Community Centre
- 07 Beveridge Reserve
- 08 Beveridge Tennis Court
- 09 Future State Primary School
- 10 Future State Secondary School
- 11 Future Non Government School
- 12 Future State Primary School
- 13 Future Convenient Store
- 14 Future School
- 15 Future Sports Reserve
- 16 Local Park